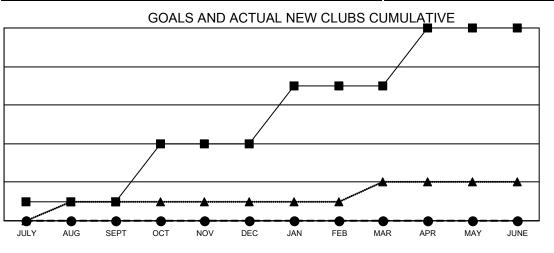

## GAT MONTHLY MEMBERSHIP PROGRESS REPORT

**Multiple District 33** 

LOCATION: MASSACHUSETTS

Results as of: 3/31/2022

| Clubs                 |               |           |               | Members               |                           |                         |                                                    |  |
|-----------------------|---------------|-----------|---------------|-----------------------|---------------------------|-------------------------|----------------------------------------------------|--|
| RESULTS FOR 2021-2022 |               |           |               | RESULTS FOR 2021-2022 |                           |                         |                                                    |  |
| QUARTER               | NEW CLUB GOAL | NEW CLUBS | DROPPED CLUBS | QUARTER               | MEMBER GROWTH NET<br>GOAL | MEMBER GROWTH<br>ACTUAL | DROPPED<br>MEMBERS ACTUAL<br>(including transfers) |  |
| JULY/AUG/SEPT         | 1             | 0         | 1             | JULY/AUG/SE           | PT 95                     | 81                      | 128                                                |  |
| OCT/NOV/DEC           | 3             | 0         | 2             | OCT/NOV/DE            | C 75                      | 194                     | 204                                                |  |
| JAN/FEB/MAR           | 3             | 0         | 0             | JAN/FEB/MAR           | g 90                      | 139                     | 125                                                |  |
| APR/MAY/JUNE          | 3             | 0         | 0             | APR/MAY/JUN           | NE 130                    | 0                       | 0                                                  |  |

GOALS AND ACTUAL MEMBERS CUMULATIVE

- -■- CURRENT YEAR GOALS FOR NEW CLUBS
- CURRENT YEAR ACTUAL NEW CLUBS
- ▲ LAST YEAR ACTUAL NEW CLUBS

JAN

| DROPPED CLUBS: 3        |           | 105 CLUBS OF 215 ADDED 1 OR<br>MORE NEW MEMBERS | GENDER DISTRIBUTION<br>MALE 4,070 (63.29%) |                             |
|-------------------------|-----------|-------------------------------------------------|--------------------------------------------|-----------------------------|
| DROPPED MEMBERS         |           |                                                 | FEMALE<br>NON BINARY                       | 2,359 (36.68%)<br>0 (0.00%) |
| DECEASED                | 91        |                                                 | PREFER NOT TO ANSWER                       | 2 (0.03%)                   |
| CLUB CANCELLED<br>OTHER | 35<br>331 | CLICK HERE FOR CUMULATIVE                       | TOTAL FAMILY UNIT MEMBERS                  | 1,069                       |
| TOTAL                   | 457       | MEMBERSHIP DATA                                 | FAMILY MEMBERS PAYING HAL<br>DUES          | F 544                       |