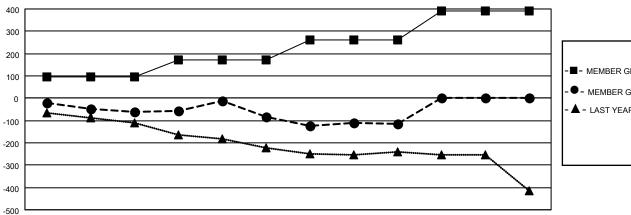

## GAT MONTHLY MEMBERSHIP PROGRESS REPORT

**Multiple District 33** 

LOCATION: MASSACHUSETTS

Results as of: 3/31/2022

| Clubs                 |               |           |               | Members               |                           |                         |                                                    |  |
|-----------------------|---------------|-----------|---------------|-----------------------|---------------------------|-------------------------|----------------------------------------------------|--|
| RESULTS FOR 2021-2022 |               |           |               | RESULTS FOR 2021-2022 |                           |                         |                                                    |  |
| QUARTER               | NEW CLUB GOAL | NEW CLUBS | DROPPED CLUBS | QUARTER               | MEMBER GROWTH NET<br>GOAL | MEMBER GROWTH<br>ACTUAL | DROPPED<br>MEMBERS ACTUAL<br>(including transfers) |  |
| JULY/AUG/SEPT         | 1             | 0         | 1             | JULY/AUG/SE           | PT 95                     | 81                      | 128                                                |  |
| OCT/NOV/DEC           | 3             | 0         | 2             | OCT/NOV/DE            | C 75                      | 194                     | 204                                                |  |
| JAN/FEB/MAR           | 3             | 0         | 0             | JAN/FEB/MAR           | g 90                      | 139                     | 125                                                |  |
| APR/MAY/JUNE          | 3             | 0         | 0             | APR/MAY/JUN           | NE 130                    | 0                       | 0                                                  |  |